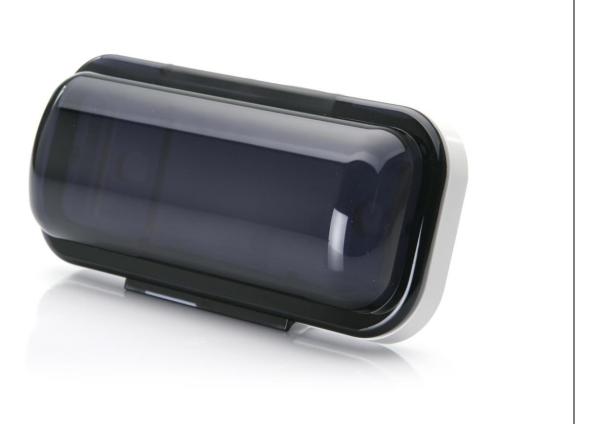

## WC3 - Radio Splash Cover

The gasket-sealed lid on this splash cover prevents water entry into virtually any marine or spa stereo on the market. Accommodates any dual post, removable and DIN-style stereos. Contemporary styling makes it an attractive addition to the dashboard or wall. The lid lifts easily and stays open in multiple positions to maintain partial splash protection while allowing access to radio controls. Stainless steel mounting hardware (included) ensures that corrosion will not damage the mount.

## **Features**

- Corrosion Proof Designed for permanent outdoor mounting in a saltwater environment
- $\hfill\square$  Compatible with dual shaft, DIN style and removable 12 volt stereos.
- Stainless Steel mounting hardware included.
- Rubber gasket around door provides all-weather protection.

## **Specifications**

• Overall Dimensions: 9 1/16" x 4 3/16" x 1 15/16" (230mm x 106mm x 49mm)